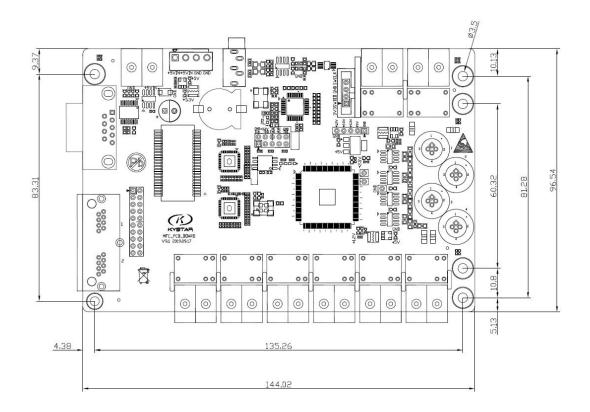

ED1         | The power indicator is red, and it is always on to indicate that      |
|              | the power supply is normal, and if it is off, it indicates that there |
|              | is no power on.                                                       |
| LED2         | The device running indicator is green, flashes when it is running     |
|              | normally, and is always on when it is not working properly            |

# 5 Machine parameters

| Project        | parameter value |
|----------------|-----------------|
| Rated power    | 15w             |
| Supply voltage | DC 3.5V-6V      |
| Operating      | -10°C- 70°C     |
| temperature    |                 |
| Working        | 0% - 95%        |
| humidity       |                 |

#### 6 **Dimensions**

### Unit mm