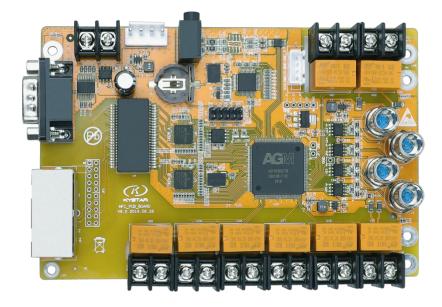

djustment algorithm previously set, so as to achieve the purpose of energy conservation and environmental protection, and ensure the best viewing effect of the display screen; it can realize the remote switch management of field equipment such as fans, air conditioners, distribution cabinets, etc. through multiple control relays.

#### **1.2 Functional Characteristics**

- Support RS232 serial communication.
- Support Gigabit Ethernet port communication.
- Support 8-way power switch control.
- Support 4-way light sensor connection.
- Support automatic brightness adjustment.
- Support temperature and humidity detection.
- Support audio output.
- Timer function which is able to replace timer and delayer.
- It meets the EU ROHS standard.
- Through 3C, CE, FCC certification.

## 2 Appearance



Picture 1: MF630 Multifunction Card

### 3 Interface definition

| interface   | function definition               |
|-------------|-----------------------------------|
| COM1        | serial port                       |
| DJ1         | Audio output interface            |
| JP4         | Ethernet interface                |
| JP2 ,JP1    | Power input interface             |
| J2,J3,J4,J5 | Optical probe and temperature and |
|             | humidity probe interface          |
| JP7-JP13    | Contact on-off terminal           |

## 4 Indicator status description

| light status |                                                                       |
|--------------|-----------------------------------------------------------------------|
| LED1         | The power indicator is red, and it